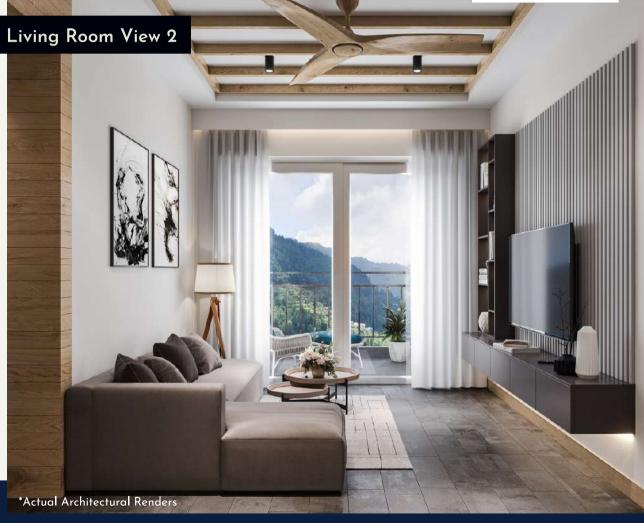

ut

#### Type B

| SPACE                             | SQ FT. | SQ.MTR. |
|-----------------------------------|--------|---------|
| SUPER BUILT UP AREA               | 870    | 80.8    |
| BUILT UP AREA (EXCLUDING BALCONY) | 490    | 45.51   |
| BALCONY AREA                      | 88     | 8.20    |
| CARPET AREA                       | 436    | 40.53   |

|   | SPACE          | L         | В         |
|---|----------------|-----------|-----------|
| 1 | BEDROOM        | 10'       | 13' 21/2" |
| 2 | TOILET/LAUNDRY | 4' 101/2" | 9' 81/2"  |
| 3 | WALK-IN CLOSET | 5' 1½"    | 6' 11/2"  |
| 4 | KITCHEN        | 10'       | 6' 5½"    |
| 5 | LIVING         | 10'       | 12' 9½"   |
| 6 | BALCONY        | 20'       | 6' 41/2"  |

# Mountain Views from your Living Room



VALLEY FACING UNITS





# Bedroom overlooking the valley











Radisson

Indira Gandhi
Medical
Shimla
College &
Hospital



Shimla Airport (SLV)

Distance from Site NH 5 to APAS Valley Homes 3.5 km Chandigarh Airport 140 km 42 km Shimla Airport Helipad 21 km Indira Gandhi Medical College 24 km Oberoi Wild Flower 17 km Radisson Kufri 12 km 9.5 km Fortune Kufri Taj Theog 12 km

Chandigarh
Airport (IXC)

Towards Chandigarh
(NH 5)

Kasauli







The clubhouse - the social and cultural hub of the property curated for engaging like minded individuals, will be a part of the ĀPAS Valley Homes family. Giving ode to the colonial charm, the mix of vintage and modern ambiance of the clubhouse serves to stimulate your senses.

The clubhouse is equipped with worldclass modern amenities including a fullfledged gym for