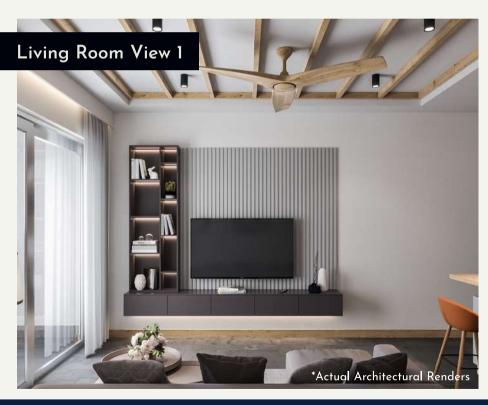

TRY**



#### Unit Layout

#### Type B

| SPACE                             | SQ FT. | SQ.MTR. |
|-----------------------------------|--------|---------|
| SUPER BUILT UP AREA               | 870    | 80.8    |
| BUILT UP AREA (EXCLUDING BALCONY) | 490    | 45.51   |
| BALCONY AREA                      | 88     | 8.20    |
| CARPET AREA                       | 436    | 40.53   |

|   | SPACE          | L         | В         |
|---|----------------|-----------|-----------|
| 1 | BEDROOM        | 10'       | 13' 21/2" |
| 2 | TOILET/LAUNDRY | 4' 101/2" | 9' 81/2"  |
| 3 | WALK-IN CLOSET | 5' 1½"    | 6' 11/2"  |
| 4 | KITCHEN        | 10'       | 6' 5½"    |
| 5 | LIVING         | 10'       | 12' 9½"   |
| 6 | BALCONY        | 20'       | 6' 41/2"  |

# Mountain Views from your Living Room



VALLEY FACING UNITS





# Bedroom overlooking the valley











Radisson

Indira Gandhi
Medical
Shimla
College &
Hospital



Shimla Airport (SLV)

Distance from Site NH 5 to APAS Valley Homes 3.5 km Chandigarh Airport 140 km 42 km Shimla Airport Helipad 21 km Indira Gandhi Medical College 24 km Oberoi Wild Flower 17 km Radisson Kufri 12 km 9.5 km Fortune Kufri Taj Theog 12 km

Chandigarh
Airport (IXC)

Towards Chandigarh
(NH 5)

Kasauli







The clubhouse - the social and cultural hub of the property curated for engaging like minded individuals, will be a part of the ĀPAS Valley Homes family. Giving ode to the colonial charm, the mix of vintage and modern ambiance of the clubhouse serves to stimulate your senses.

The clubhouse is equipped with worldclass modern amenities includin