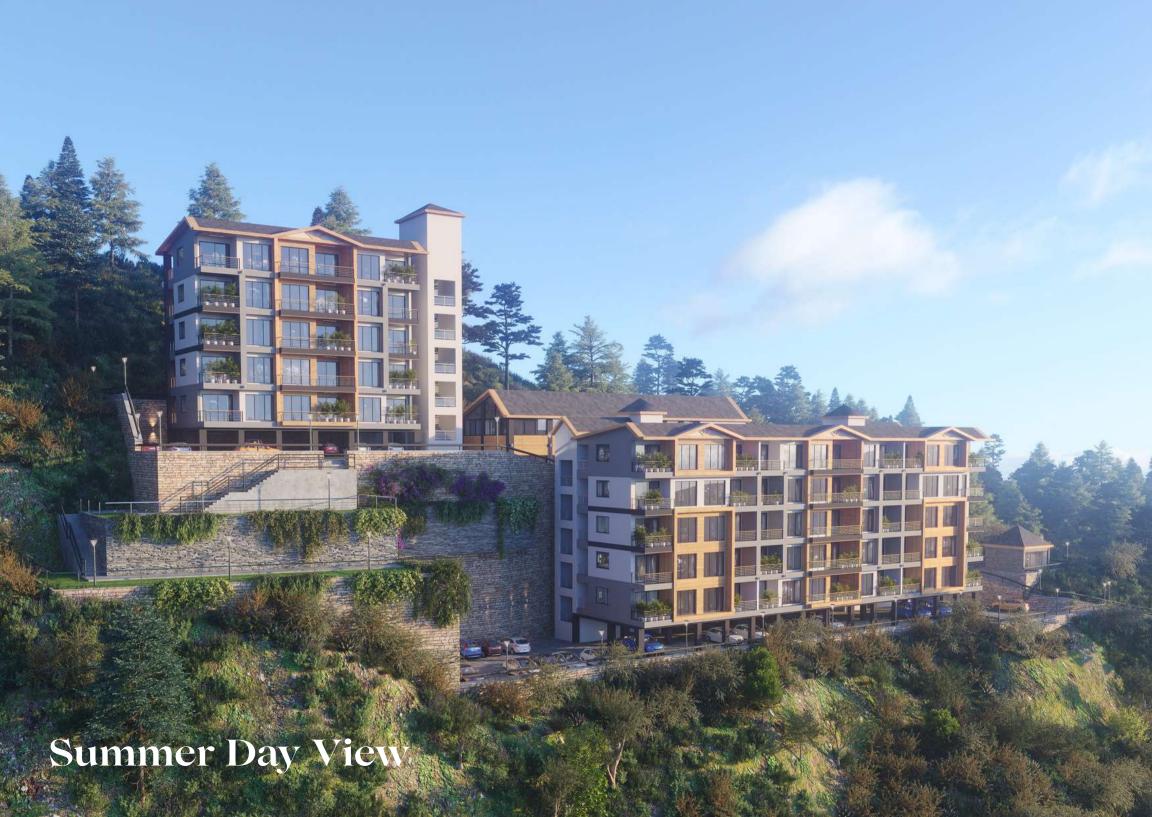

## Shades of Theog

At an elevation of 7570ft above MSL, Theog sits in the midst of clouds just 26km from Shimla. The all-season weather in Theog is a treat all year long, with cool summers where the temperature touches a maximum of 25°Celsius. In peak winter months, one can see pleasant snowfall creating a scenic white landscape which is a sight to behold.

Enjoy a warm ambiance while you set your eyes upon the mesmerising view of the mountains covered in a blanket of snow and cozy up in your room equipped with the best of amenities and services available.