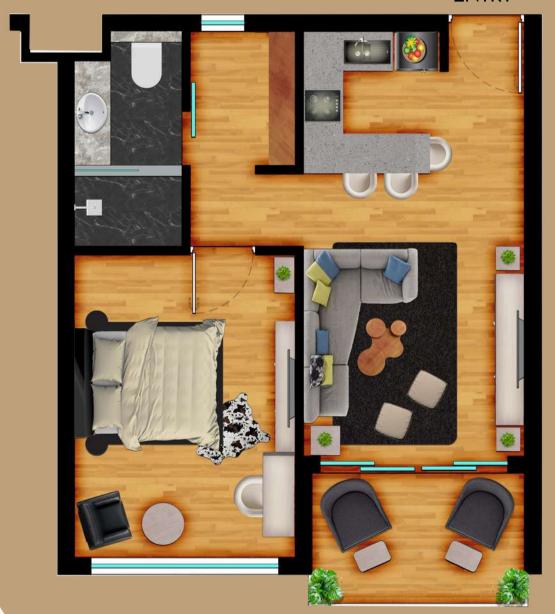

#### Unit Layout

### Type A

| SPACE                             | SQ FT. | SQ.MTR. |
|-----------------------------------|--------|---------|
| SUPER BUILT UP AREA               | 840    | 78.00   |
| BUILT UP AREA (EXCLUDING BALCONY) | 488    | 45.37   |
| BALCONY AREA                      | 57     | 5.28    |
| CARPET AREA                       | 430    | 39.90   |

|   | SPACE          | L        | В         |
|---|----------------|----------|-----------|
| 1 | BEDROOM        | 10'      | 13' 21/2" |
| 2 | TOILET/LAUNDRY | 4' 10½"  | 9' 81/2"  |
| 3 | WALK-IN CLOSET | 4' 9"    | 6' 11/2"  |
| 4 | KITCHEN        | 10'      | 6' 5½"    |
| 5 | LIVING         | 10'      | 12' 91/2" |
| 6 | BALCONY        | 9' 81/2" | 5' 11"    |

#### **ENTRY**