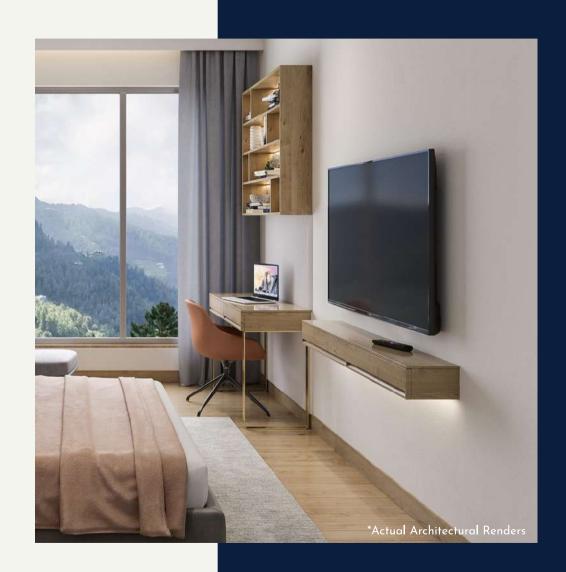

Enjoy a warm ambiance while you set your eyes upon the mesmerising view of the mountains covered in a blanket of snow and cozy up in your room equipped with the best of amenities and services available.

#### Technical Specifications

| LIVING AREA |                                                                      |
|-------------|----------------------------------------------------------------------|
| Floor       | Designer Tiles or Equivalent                                         |
| Walls       | Acrylic Emulsion Paint Finish                                        |
| Ceiling     | Designer False Ceiling with Lights                                   |
| Furniture   | 1 L-Sectional Sofa, 1 Coffee Table, 1 TV Unit, Premium Curtains      |
| Fixtures    | 1 Fan, 1 50" Smart LED TV                                            |
| KITCHEN     |                                                                      |
| Floor       | Anti Skid Designer Tiles or Equivalent                               |
| Counter     | Marble/Granite with Single Bowl Sink & CP Fittings                   |
| Walls       | 2'-0" Backsplash Above Counter & Acrylic Emulsion Paint On Walls     |
| Fittings    | Modular Kitchen                                                      |
| Fixtures    | Induction Hob, Chimney, Microwave, Refrigerator, R/O, Instant Geyser |

#### Technical Specifications

| BEDROOM                  |                                                                                         |  |
|--------------------------|-----------------------------------------------------------------------------------------|--|
| Floor                    | Laminated Wooden Flooring                                                               |  |
| Walls                    | Acrylic Emulsion Paint Finish                                                           |  |
| Ceiling                  | Designer False Ceiling with Lights                                                      |  |
| Furniture                | 1 Bed with Side Tables, 1 Single Sofa Chair, 1 Study Table with Chair, Premium Curtains |  |
| Fixtures                 | 1 Fan, 1 50" Smart LED TV                                                               |  |
| TOILET/ DRESSER/ LAUNDRY |                                                                                         |  |
| Floor                    | Anti Skid Designer Tiles or Equivalent                                                  |  |
| Wardrobes                | Modular Make with Branded Hardware                                                      |  |
| CP Fittings              | Jaquar/Kohler or Equivalent                                                             |  |
| Sanitary Ware            | Jaquar/Kohler or Equivalent                                                             |  |
| Fixtures                 | 1 Geyser, 1 Designer Mirror, 1 Washing Machine Dryer, 1 Exhaust Fan                     |  |