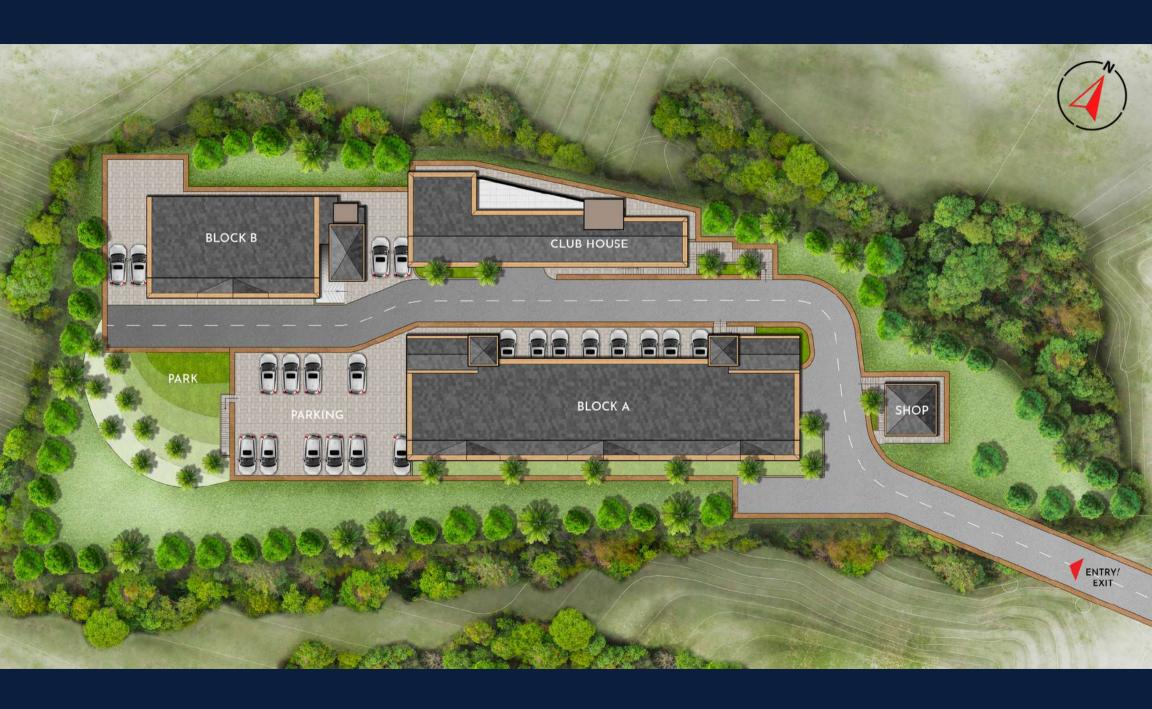

| SQ FT. | SQ.MTR. |
|-----------------------------------|--------|---------|
| SUPER BUILT UP AREA               | 870    | 80.8    |
| BUILT UP AREA (EXCLUDING BALCONY) | 490    | 45.51   |
| BALCONY AREA                      | 88     | 8.20    |
| CARPET AREA                       | 436    | 40.53   |

|   | SPACE          | L         | В         |
|---|----------------|-----------|-----------|
| 1 | BEDROOM        | 10'       | 13' 21/2" |
| 2 | TOILET/LAUNDRY | 4' 101/2" | 9' 81/2"  |
| 3 | WALK-IN CLOSET | 5' 1½"    | 6' 11/2"  |
| 4 | KITCHEN        | 10'       | 6' 5½"    |
| 5 | LIVING         | 10'       | 12' 9½"   |
| 6 | BALCONY        | 20'       | 6' 41/2"  |

# Mountain Views from your Living Room



VALLEY FACING UNITS





# Bedroom overlooking the valley











Radisson

Indira Gandhi
Medical
Shimla
College &
Hospital



Shimla Airport (SLV)

Distance from Site NH 5 to APAS Valley Homes 3.5 km Chandigarh Airport 140 km 42 km Shimla Airport Helipad 21 km Indira Gandhi Medical College 24 km Oberoi Wild Flower 17 km Radisson Kufri 12 km 9.5 km Fortune Kufri Taj Theog 12 km

Chandigarh
Airport (IXC)

Towards Chandigarh
(NH 5)

Kasauli







The clubhouse - the social and cultural hub of the property curated for engaging like minded individuals, will be a part of the ĀPAS Valley Homes family. Giving ode to the colonial charm, the mix of vintage and modern ambiance of the clubhouse serves to stimulate your senses.

The clubhouse is equipped with worldclass modern amenities including a fullfledged gym for you to sweat it all out, a spa to relax a