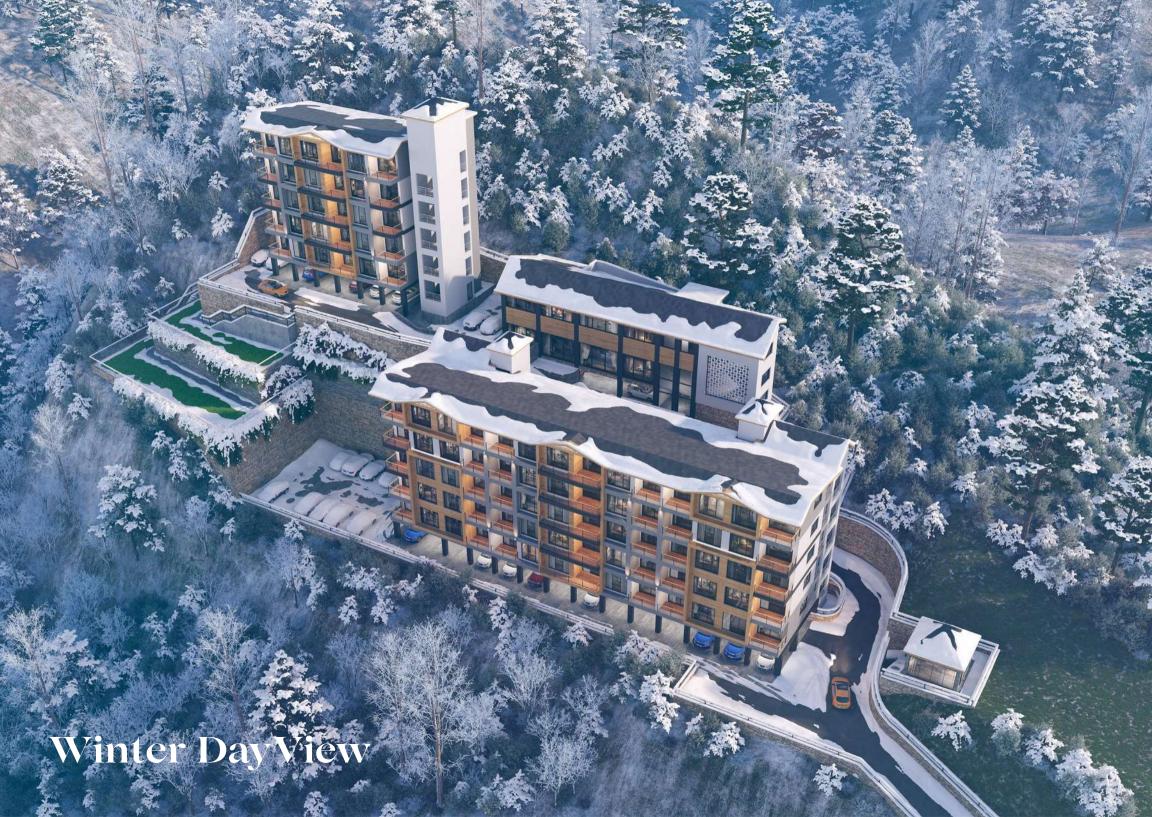

## Shades of Theog

At an elevation of 7570ft above MSL, Theog sits in the midst of clouds just 26km from Shimla. The all-season weather in Theog is a treat all year long, with cool summers where the temperature touches a maximum of 25°Celsius. In peak winter months, one can see pleasant snowfall creating a scenic white landscape which is a sight to behold.

Enjoy a warm ambiance while you set your eyes upon the mesmerising view of the mountains covered in a blanket of snow and cozy up in your room equipped with the best of amenities and services available.