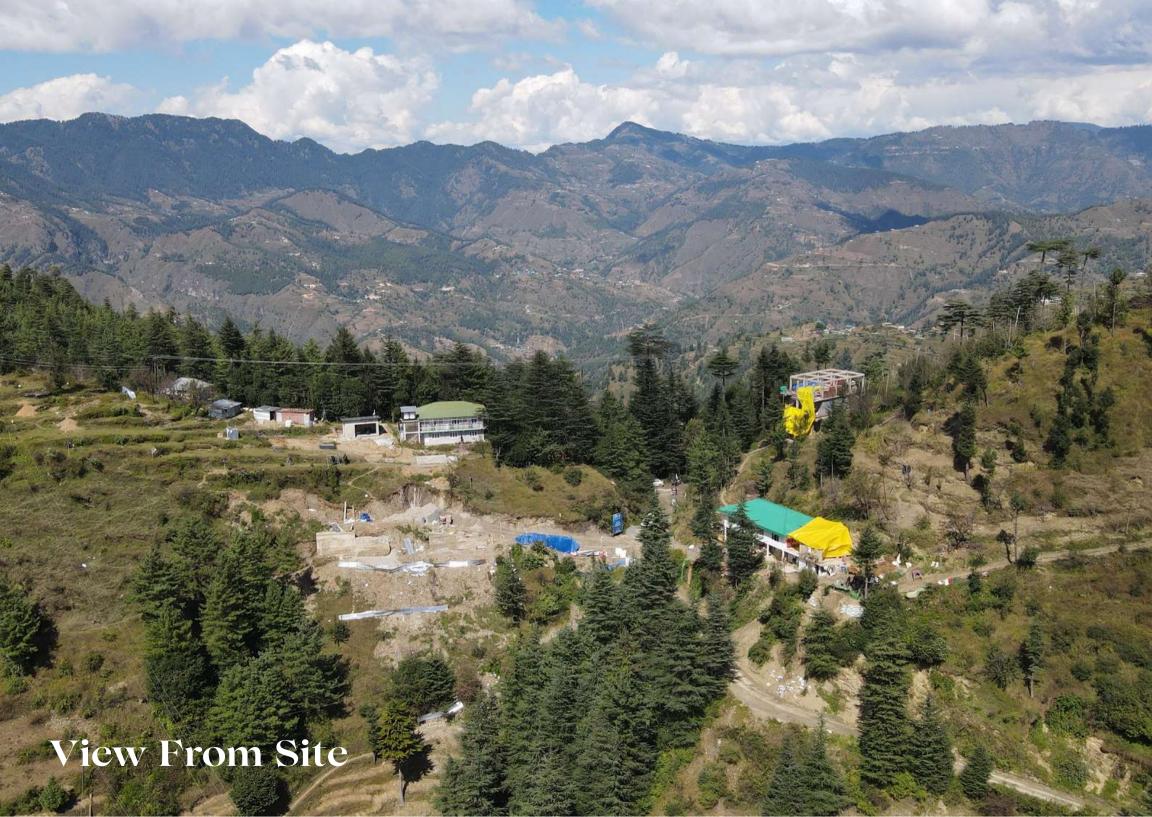

## Shades of Theog

At an elevation of 7570ft above MSL, Theog sits in the midst of clouds just 26km from Shimla. The all-season weather in Theog is a treat all year long, with cool summers where the temperature touches a maximum of 25°Celsius. In peak winter months, one can see pleasant snowfall creating a scenic white landscape which is a sight to behold.

Enjoy a warm ambiance while you set your eyes upon the mesmerising view of the mountains covered in a blanket of snow and cozy up in your room equipped with the best of amenities and services available.