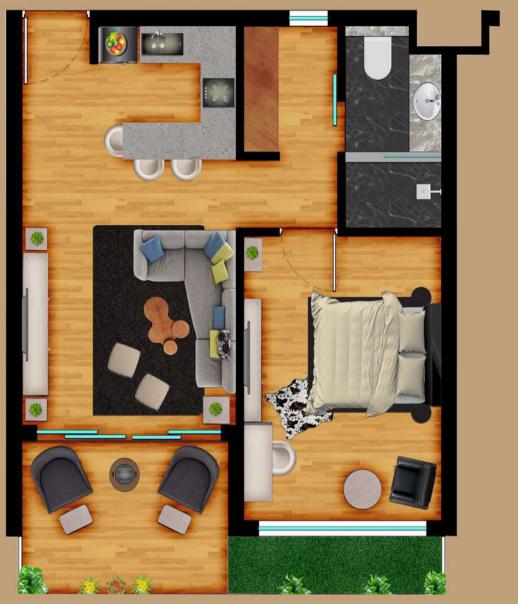

#### Unit Layout

#### Type B

| SPACE                             | SQ FT. | SQ.MTR. |
|-----------------------------------|--------|---------|
| SUPER BUILT UP AREA               | 870    | 80.8    |
| BUILT UP AREA (EXCLUDING BALCONY) | 490    | 45.51   |
| BALCONY AREA                      | 88     | 8.20    |
| CARPET AREA                       | 436    | 40.53   |

|   | SPACE          | L         | В         |
|---|----------------|-----------|-----------|
| 1 | BEDROOM        | 10'       | 13' 21/2" |
| 2 | TOILET/LAUNDRY | 4' 101/2" | 9' 81/2"  |
| 3 | WALK-IN CLOSET | 5' 1½"    | 6' 11/2"  |
| 4 | KITCHEN        | 10'       | 6' 5½"    |
| 5 | LIVING         | 10'       | 12' 9½"   |
| 6 | BALCONY        | 20'       | 6' 41/2"  |

#### **ENTRY**