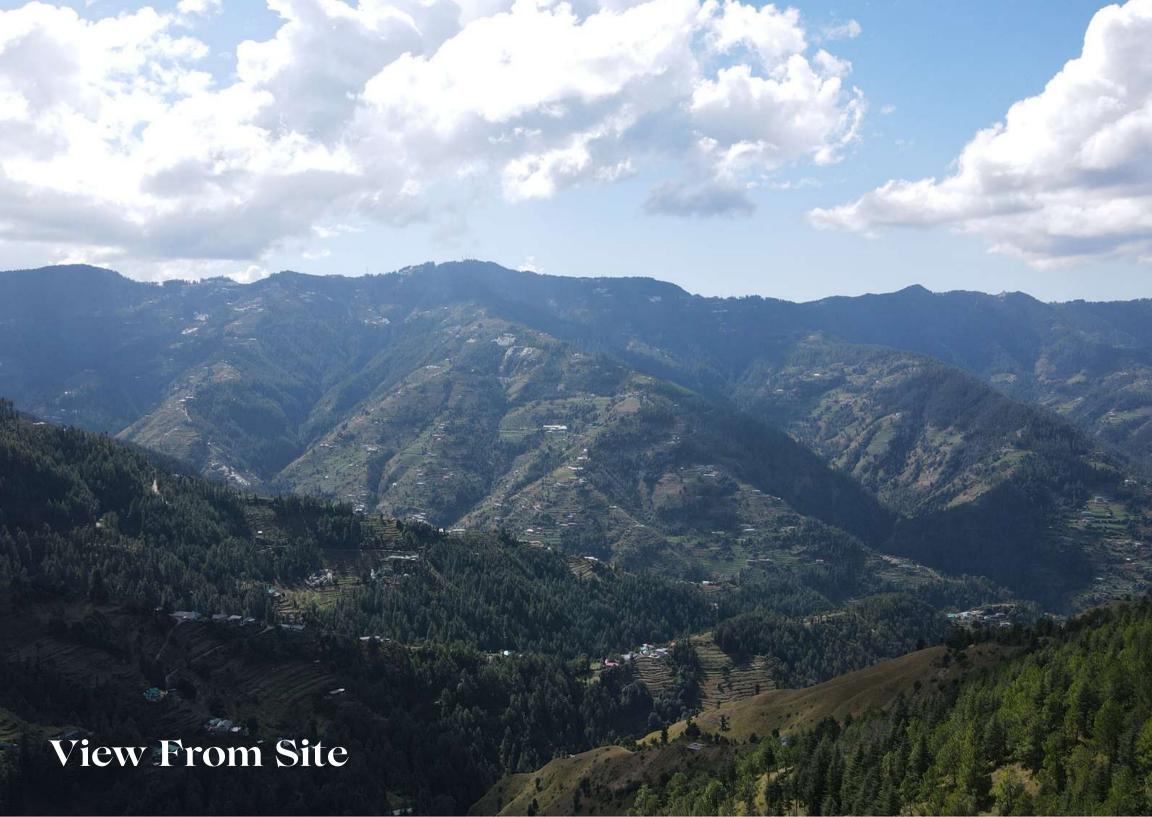

## Shades of Theog

At an elevation of 7570ft above MSL, Theog sits in the midst of clouds just 26km from Shimla. The all-season weather in Theog is a treat all year long, with cool summers where the temperature touches a maximum of 25°Celsius. In peak winter months, one can see pleasant snowfall creating a scenic white landscape which is a sight to behold.

Enjoy a warm ambiance while you set your eyes upon the mesmerising view of the mountains covered in a blanket of snow and cozy up in your room equipped with the best of amenities and services available.