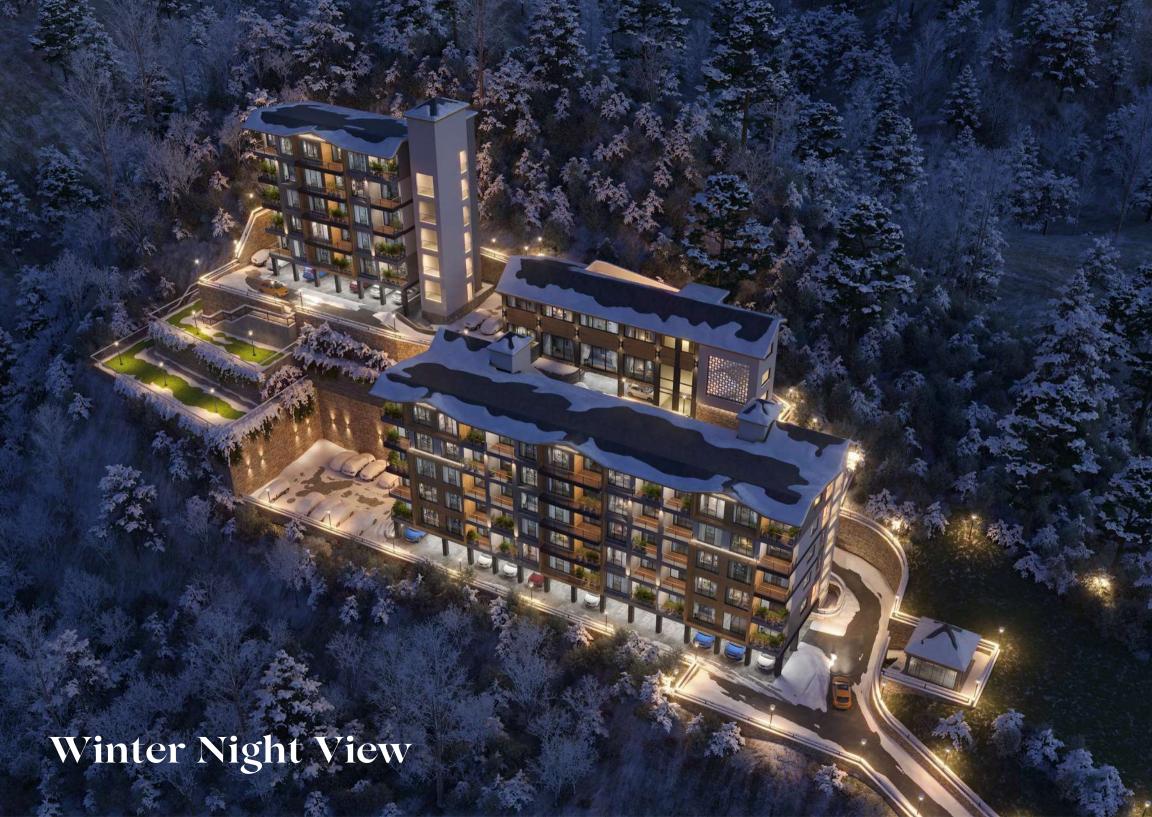

## Shades of Theog

At an elevation of 7570ft above MSL, Theog sits in the midst of clouds just 26km from Shimla. The all-season weather in Theog is a treat all year long, with cool summers where the temperature touches a maximum of 25°Celsius. In peak winter months, one can see pleasant snowfall creating a scenic white landscape which is a sight to behold.

Enjoy a warm ambiance while you set your eyes upon the mesmerising view of the mountains covered in a blanket of snow and cozy up in your room equipped with the best of amenities and services available.